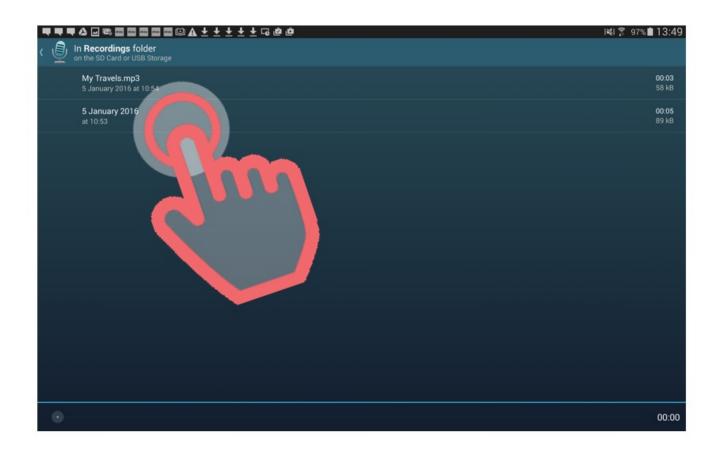

## STEP 4. REVIEW, SHARE OR UPLOAD

When you have finished recording and want to review, share or upload your sound file, tap menu icon in the top left of the screen.

# STEP 5. SELECT RECORDING

You will now see a list of all of your saved sound recording files. Tap one in the list to review, edit, upload or share it.