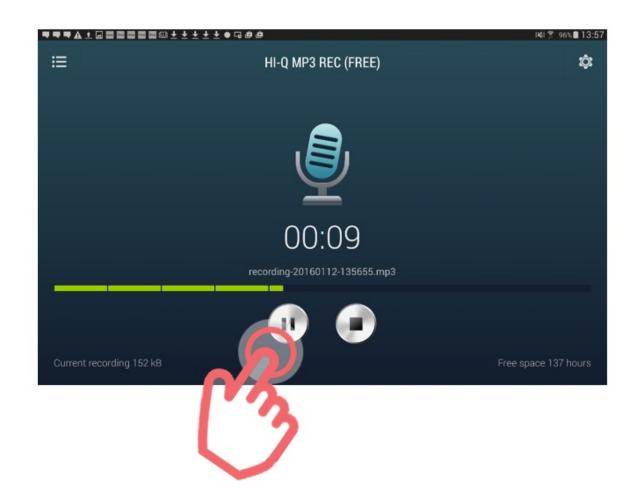

## HI-Q MP3 RECORDER

Created date: 17 Oct 2016 🛛 🏠 🏠 🟠

ID Number: LO30946



| LEARNING OBJECT TYPE | LEVEL    | PARTNER          |
|----------------------|----------|------------------|
| Step By Step         | Beginner | 188              |
|                      |          |                  |
| AUTHOR               | LANGUAGE | OPERATING SYSTEM |

#### ABOUT THIS LEARNING OBJECT

This is a step by step guide to using the HI-Q MP3 Recorder App for Android. Before you start please <u>download the App from the Play Store</u> and install on the Android tablet or mobile device you want to use for the recording of sound.

#### STEP 1. START RECORDING



Open the App. To start recording, tap the red record button in the middle left at the bottom of the screen.

# STEP 2. PAUSE RECORDING



To pause recording, tap the same button.

## STEP 3. STOP RECORDING



To stop and finish the recording, tap the Stop button in the middle right of the bottom of the screen.

## STEP 4. REVIEW, SHARE OR UPLOAD



When you have finished recording and want to review, share or upload your sound file, tap menu icon in the top left of the screen.

# STEP 5. SELECT RECORDING



You will now see a list of all of your saved sound recording files. Tap one in the list to review, edit, upload or share it.

#### STEP 6. UPLOAD RECORDING



To upload the file to your Dropbox or other cloud storage account, tap Share/Send.

# STEP 7. SELECT SHARE OPTIONS

| $\blacksquare \blacksquare \bullet A \pm \pm \pm \pm \bullet \bullet \bullet$ | i¥i 🔋 97% 💼 13:48 |
|---------------------------------------------