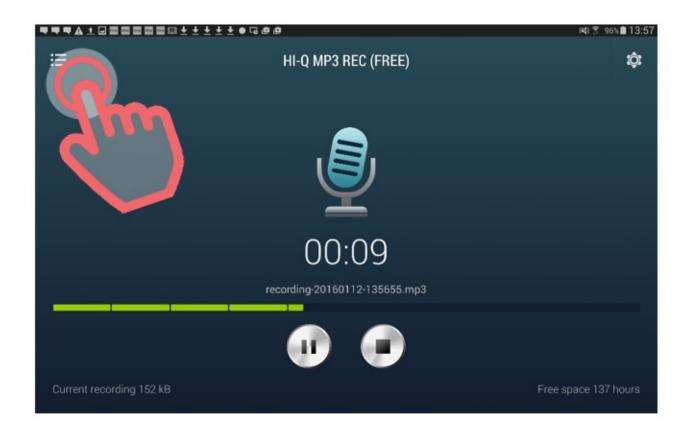

#### STEP 1. START RECORDING

Open the App. To start recording, tap the red record button in the middle left at the bottom of the screen.

# STEP 2. PAUSE RECORDING

To pause recording, tap the same button.

## STEP 3. STOP RECORDING

To stop and finish the recording, tap the Stop button in the middle right of the bottom of the screen.