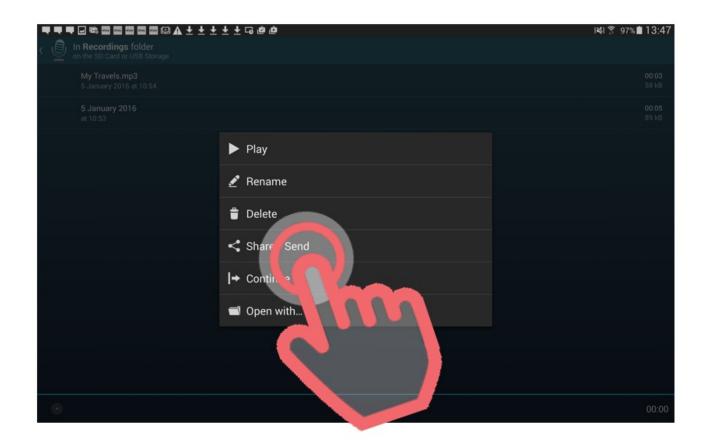

#### STEP 6. UPLOAD RECORDING

To upload the file to your Dropbox or other cloud storage account, tap Share/Send.