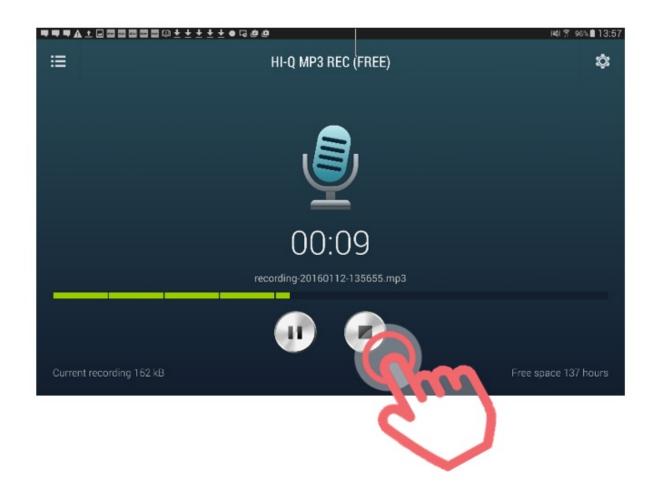

## STEP 3. STOP RECORDING

To stop and finish the recording, tap the Stop button in the middle right of the bottom of the screen.