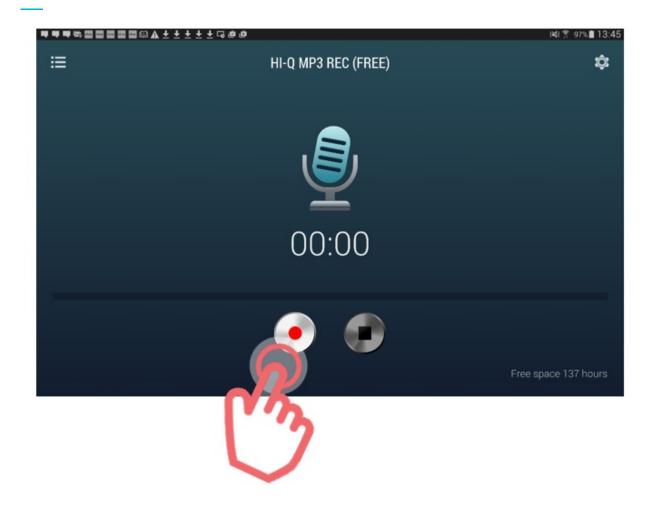

#### STEP 1. START RECORDING

Open the App. To start recording, tap the red record button in the middle left at the bottom of the screen.